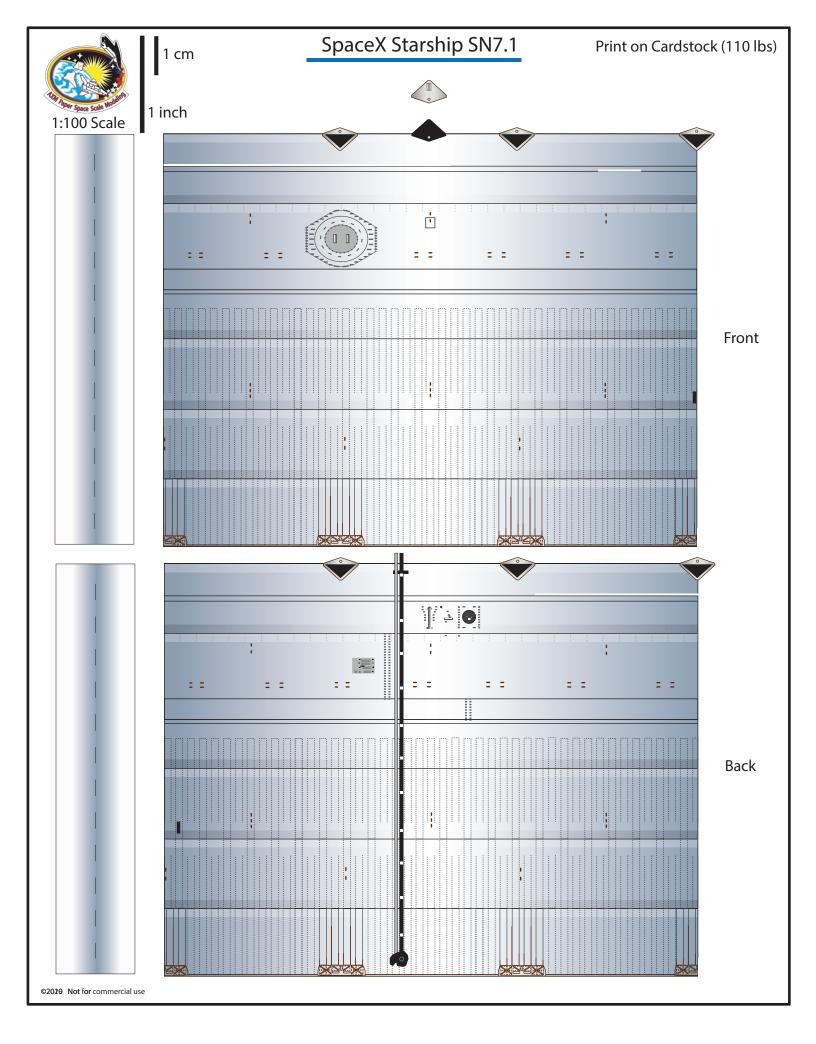

|                                | 1 cm                            |                          | SpaceX Star             | ship SN 7.1               | Print on Cardstock (110 lbs) |
|--------------------------------|---------------------------------|--------------------------|-------------------------|---------------------------|------------------------------|
| Engine section interior wall   | 1 inch<br>1:100 Scale           |                          |                         |                           |                              |
| Engine section interior wall   |                                 |                          |                         |                           |                              |
| Engine section interior wall   |                                 |                          |                         |                           |                              |
| Engine section interior wall   |                                 |                          |                         |                           |                              |
| Engine section interior wall   |                                 |                          |                         |                           |                              |
| Engine section interior wall   |                                 |                          |                         |                           |                              |
| Engine section interior wall   |                                 |                          |                         |                           | 0 0 0 0                      |
| Engine section interior wall   |                                 |                          |                         |                           |                              |
| Engine section   Interior wall |                                 |                          |                         |                           |                              |
| Engine section interior wall   |                                 |                          |                         |                           |                              |
| Engine section interior wall   |                                 |                          |                         |                           |                              |
| Engine section interior wall   |                                 |                          |                         |                           |                              |
|                                | <u></u>                         | <u>• • • • • • • • •</u> | • • • • • • • • • • • • | 8 8 8 8 8 8 8 8 8 8 8 8 8 |                              |
|                                |                                 |                          |                         |                           |                              |
|                                | Engine section<br>interior wall |                          |                         |                           |                              |
|                                |                                 |                          |                         |                           |                              |
|                                |                                 |                          |                         |                           |                              |
|                                |                                 |                          |                         |                           |                              |
|                                |                                 |                          |                         |                           |                              |