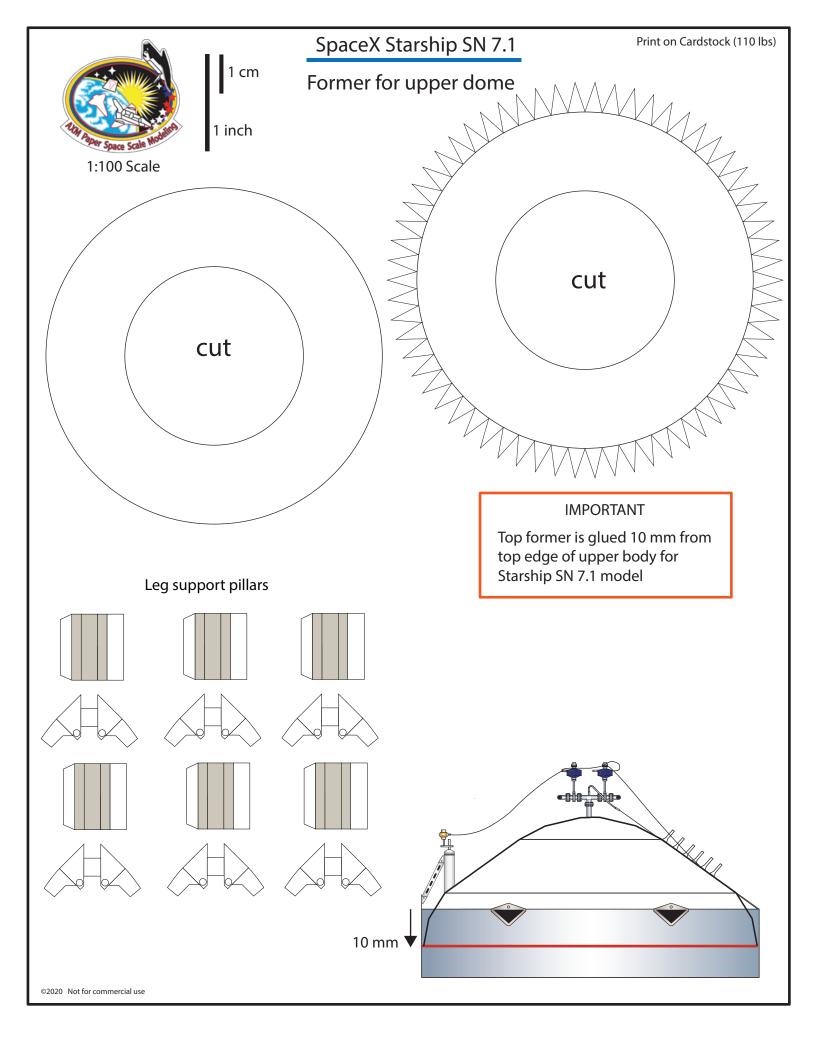

|                                | 1 cm                            |                          | SpaceX Star             | ship SN 7.1               | Print on Cardstock (110 lbs) |
|--------------------------------|---------------------------------|--------------------------|-------------------------|---------------------------|------------------------------|
| Engine section interior wall   | 1 inch<br>1:100 Scale           |                          |                         |                           |                              |
| Engine section interior wall   |                                 |                          |                         |                           |                              |
| Engine section interior wall   |                                 |