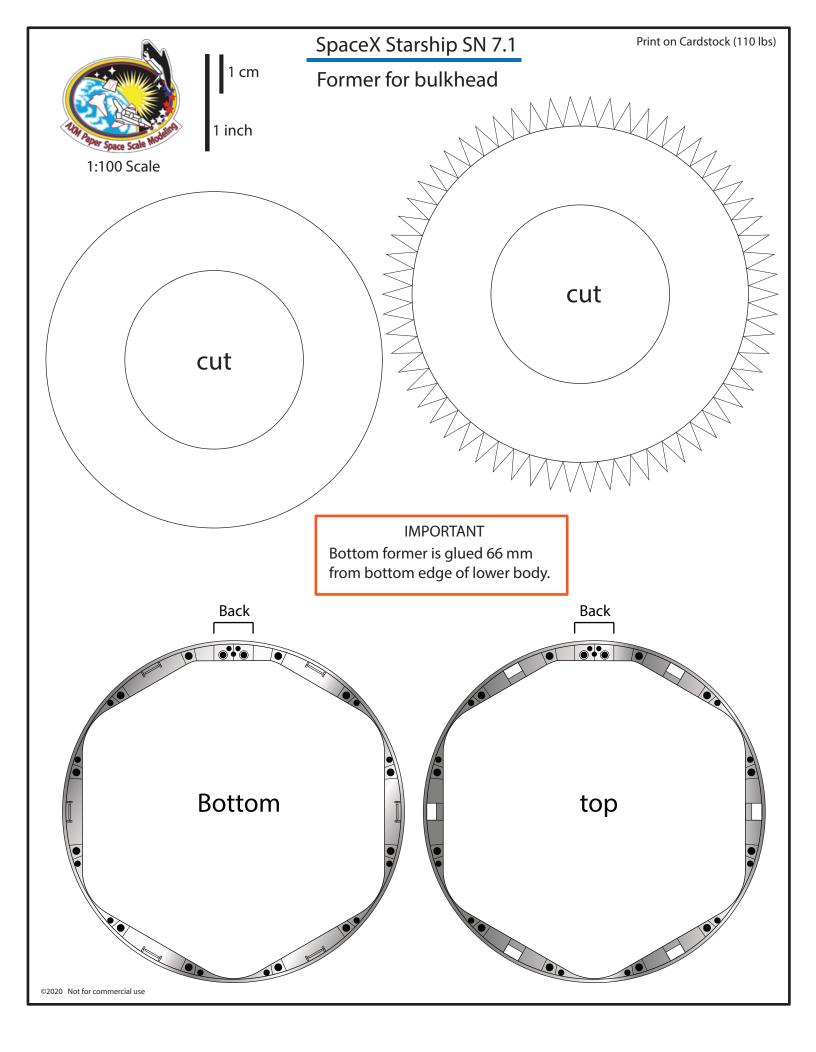

|                           |                              |
|                                |                                 |                          |                         |                           |                              |
|                                |                                 |                          |                         |                           |                              |
|                                |                                 |                          |                         |                           |                              |
|                                |                                 |                          |                         |                           |                              |