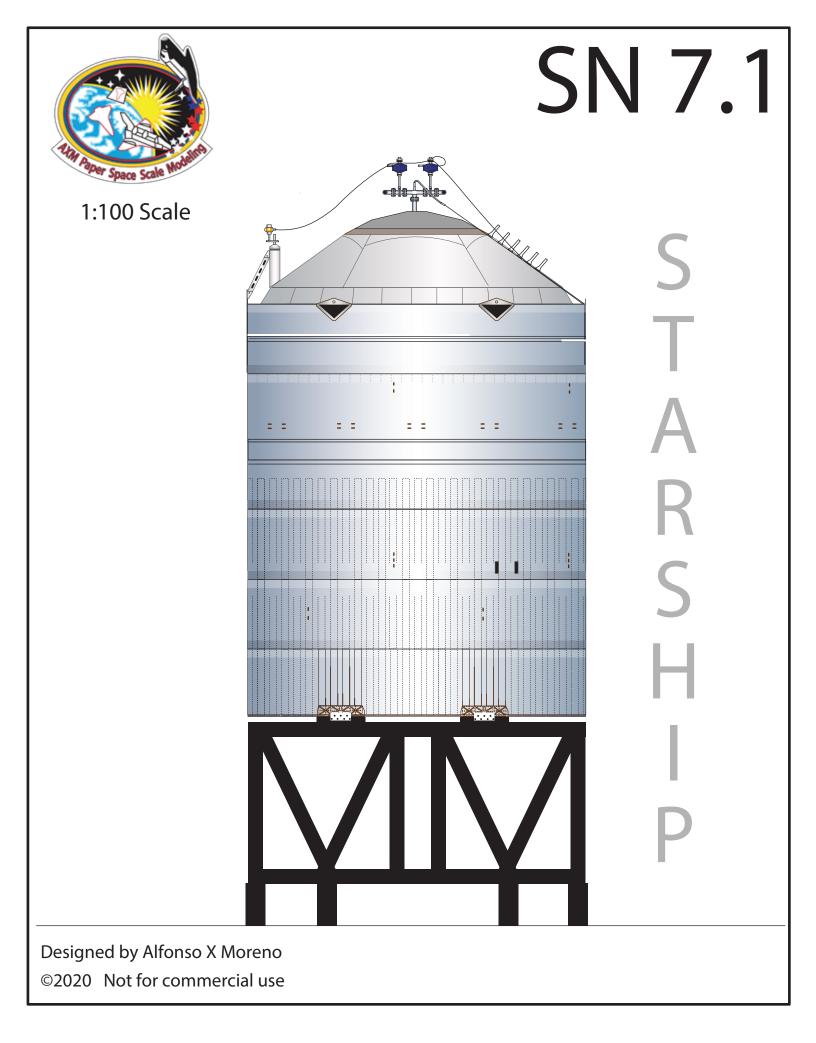

|                                | 1 cm                            |                          | SpaceX Star             | ship SN 7.1               | Print on Cardstock (110 lbs) |
|--------------------------------|---------------------------------|--------------------------|-------------------------|---------------------------|------------------------------|
| Engine section interior wall   | 1 inch<br>1:100 Scale           |                          |                         |                           |                              |
| Engine section interior wall   |                                 |                          |                         |                           |                              |
| Engine section interior wall   |