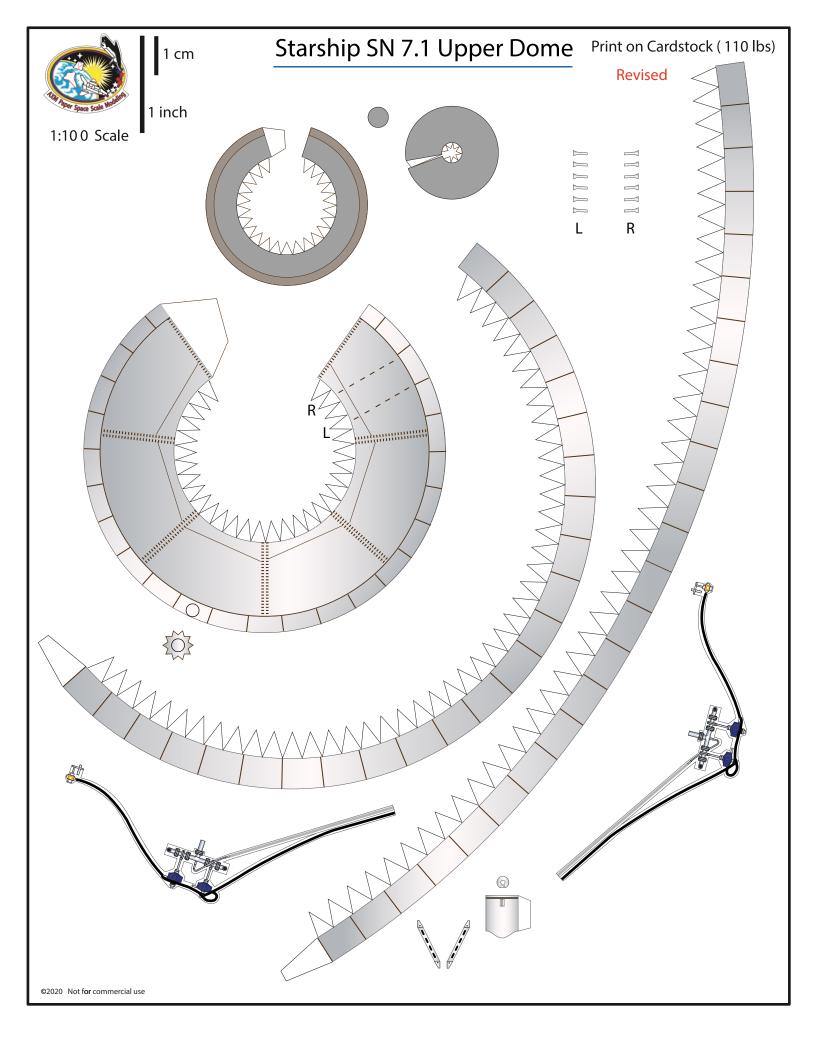

|                                | 1 cm                            |                          | SpaceX Star             | ship SN 7.1               | Print on Cardstock (110 lbs) |
|--------------------------------|---------------------------------|--------------------------|-------------------------|---------------------------|------------------------------|
| Engine section interior wall   | 1 inch<br>1:100 Scale           |                          |                         |                           |                              |
| Engine section interior wall   |                                 |                          |                         |                           |                              |
| Engine section interior wall   |                                 |