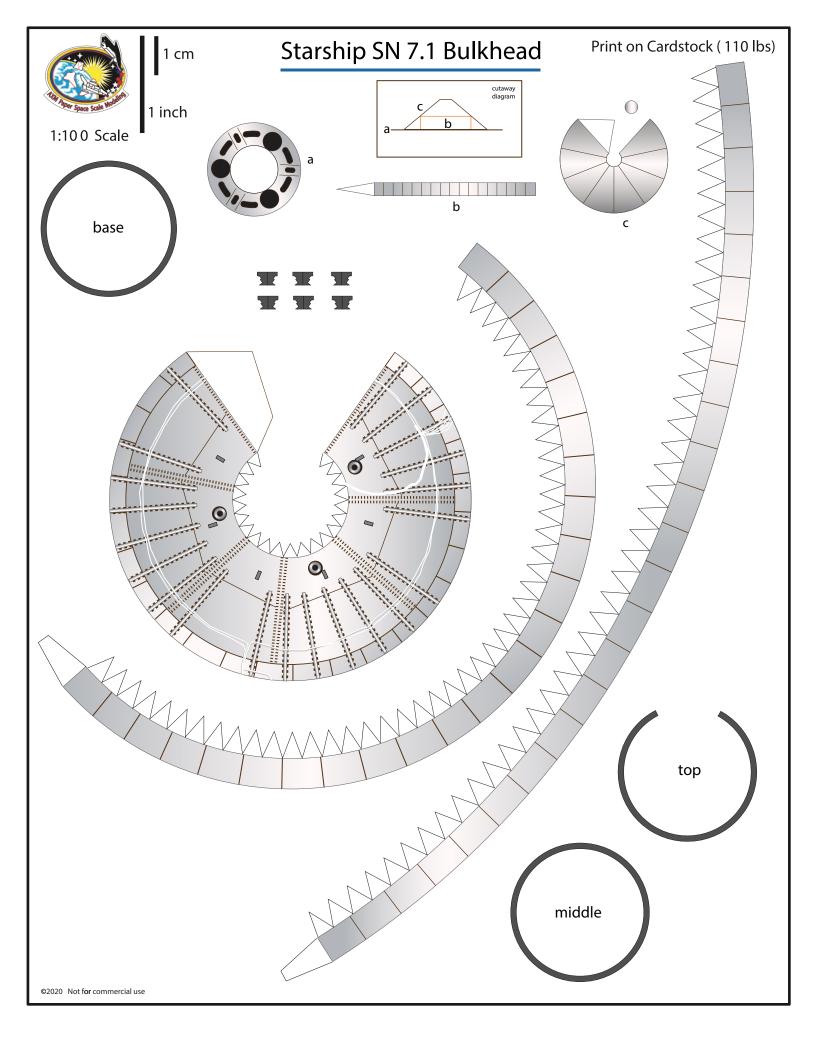

|                           |                              |
|                                |                                 |                          |                         |                           |                              |
|                                |                                 |                          |                         |                           |                              |
|                                |                                 |                          |                         |                           |                              |
|                                |                                 |                          |                         |                           |                              |