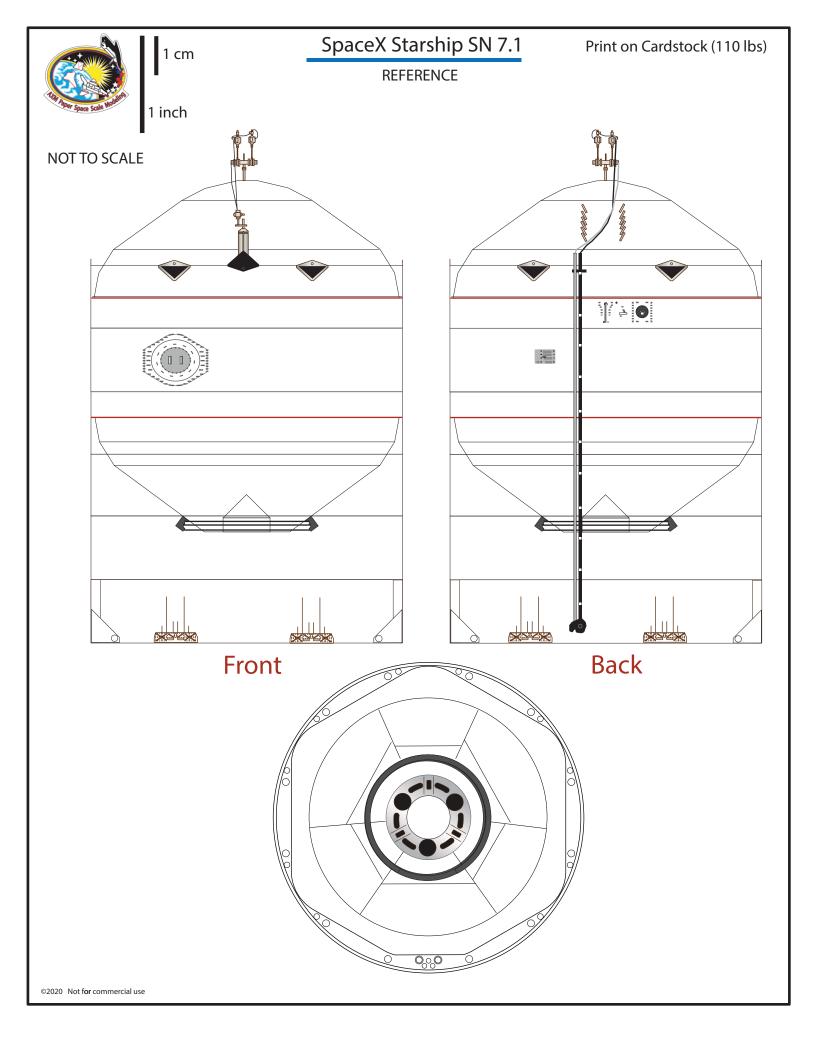

|                                | 1 cm                            |                          | SpaceX Star             | ship SN 7.1               | Print on Cardstock (110 lbs) |
|--------------------------------|---------------------------------|--------------------------|-------------------------|---------------------------|------------------------------|
| Engine section interior wall   | 1 inch<br>1:100 Scale           |                          |                         |                           |                              |
| Engine section interior wall   |                                 |                          |                         |                           |                              |
| Engine section interior wall   |                                 |